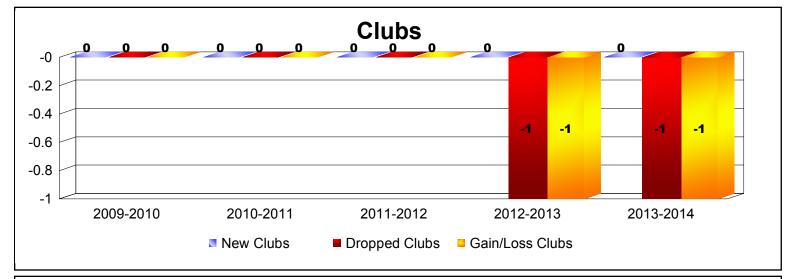

District 8 I

As of June 2014 Cumulative

| Year      | New<br>Clubs | Dropped<br>Clubs | Gain/<br>Loss<br>Clubs | New<br>Members | Charter<br>Members | Reinstate<br>Members | Transfer<br>Members | Total<br>Member<br>Added | Total<br>Members<br>Dropped | Gain/<br>Loss<br>Members |
|-----------|--------------|------------------|------------------------|----------------|--------------------|----------------------|---------------------|--------------------------|-----------------------------|--------------------------|
| 2009-2010 | 0            | 0                | 0                      | 90             | 0                  | 5                    | 0                   | 95                       | -96                         | -1                       |
| 2010-2011 | 0            | 0                | 0                      | 94             | 0                  | 6                    | 0                   | 100                      | -85                         | 15                       |
| 2011-2012 | 0            | 0                | 0                      | 69             | 0                  | 7                    | 2                   | 78                       | -109                        | -31                      |
| 2012-2013 | 0            | -1               | -1                     | 66             | 0                  | 1                    | 0                   | 67                       | -123                        | -56                      |
| 2013-2014 | 0            | -1               | -1                     | 62             | 0                  | 6                    | 0                   | 68                       | -93                         | -25                      |
| Average   | 0            | 0                | 0                      | 76             | 0                  | 5                    | 0                   | 82                       | -101                        | -20                      |