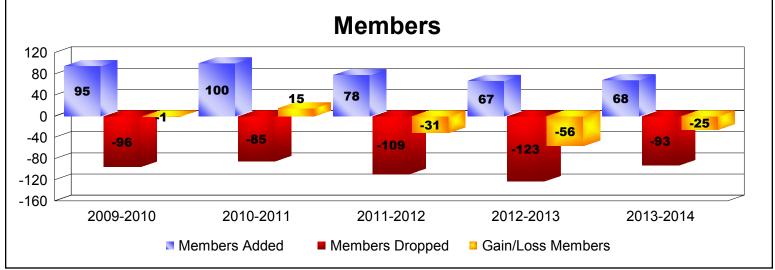

District 8 I

As of June 2014 Cumulative

| Year      | New<br>Clubs | Dropped<br>Clubs | Gain/<br>Loss<br>Clubs | New<br>Members | Charter<br>Members | Reinstate<br>Members | Transfer<br>Members | Total<br>Member<br>Added | Total<br>Members<br>Dropped | Gain/<br>Loss<br>Members |
|-----------|--------------|------------------|------------------------|----------------|--------------------|----------------------|---------------------|--------------------------|-----------------------------|--------------------------|
| 2009-2010 | 0            | 0                | 0                      | 90             | 0                  | 5                    | 0                   | 95                       | -96                         | -1                       |
| 2010-2011 | 0            | 0                | 0                      | 94             | 0                  | 6                    | 0                   | 100                      | -85                         | 15                       |
| 2011-2012 | 0            | 0                | 0                      | 69             | 0                  | 7                    | 2                   | 78                       | -109                        | -31                      |
| 2012-2013 | 0            | -1               | -1                     | 66             | 0                  | 1                    | 0                   | 67                       | -123                        | -56                      |
| 2013-2014 | 0            | -1               | -1                     | 62             | 0                  | 6                    | 0                   | 68                       | -93                         | -25                      |
| Average   | 0            | 0                | 0                      | 76             | 0                  | 5                    | 0                   | 82                       | -101                        | -20                      |